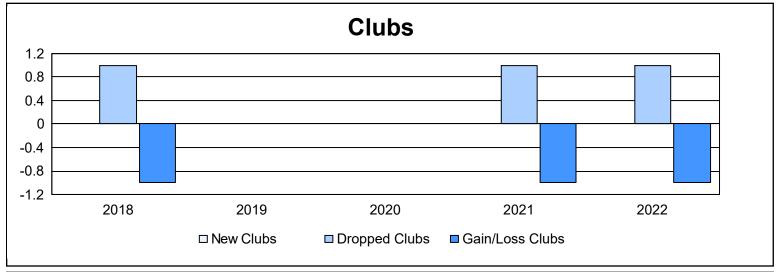

District 128 As of June 2022 Cumulative

| Year      | New<br>Clubs | Dropped<br>Clubs | Gain/<br>Loss<br>Clubs | New<br>Members | Charter<br>Members | Reinstate<br>Members | Transfer<br>Members | Total<br>Member<br>Added | Total<br>Members<br>Dropped | Gain/<br>Loss<br>Members |
|-----------|--------------|------------------|------------------------|----------------|--------------------|----------------------|---------------------|--------------------------|-----------------------------|--------------------------|
| 2017-2018 | 0            | 1                | -1                     | 72             | 4                  | 5                    | 0                   | 81                       | 109                         | -28                      |
| 2018-2019 | 0            | 0                | 0                      | 45             | 2                  | 10                   | 4                   | 61                       | 54                          | 7                        |
| 2019-2020 | 0            | 0                | 0                      | 28             | 2                  | 0                    | 0                   | 30                       | 68                          | -38                      |
| 2020-2021 | 0            | 1                | -1                     | 32             | 0                  | 2                    | 0                   | 34                       | 90                          | -56                      |
| 2021-2022 | 0            | 1                | -1                     | 27             | 1                  | 2                    | 1                   | 31                       | 51                          | -20                      |
| Average   | 0            | 1                | -1                     | 41             | 2                  | 4                    | 1                   | 47                       | 74                          | -27                      |